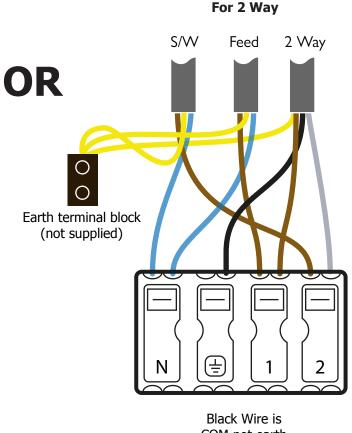

nected. Connect the wires as shown in diagram. Ensure terminals are correctly inserted and ensure no bare wires are visible. When pushing back into the backbox ensure no wires are trapped. Read the instructions care fully before starting the installation process and keep them safe for future reference

## SAFETY WARNING

Before use please read carefully and use in accordance with these safety instructions. Before commencing any electrical work ensure the supply is **switched OFF at the mains.** Either by switching off the consumer unit or by removing the appropriate fuse. This product should be installed in accordance with the relevant sections of the building regulations code and in accordance with the latest edition of IEE regulations (BS 7671).



## For 1 Way and 2 way S/W Feed 2 Way



COM not earth as per symbol